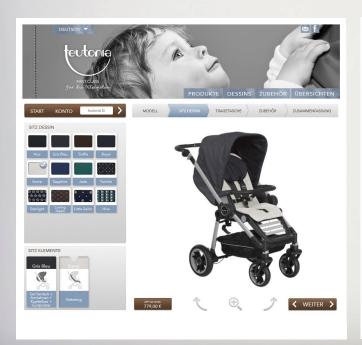

50x50x5mm                        | bei Bedarf                                                 | 397   |
| Set Mittelklammern                                 | 100 Klammern + 100 Schrauben                               | 8     |
| Set Endklammern                                    | 25 Klammern + 25 Schrauben                                 | 2     |
| Endkappe                                           | 25 Kappen                                                  | 5     |
|                                                    |                                                            |       |
|                                                    | us I 95111 Rehau I Deutschland                             | PEFC  |

# X

#### teutonia

Configurator for strollers and additional accessories





# X

#### Audi

Car configurators for various models





## Contact



mach parat Jan-Philipp Behrens Lichtstraße 49 50825 Köln, Germany

Phone +49(0)221 - 97 77 19 19 behrens@mach-parat.de www.mach-parat.de