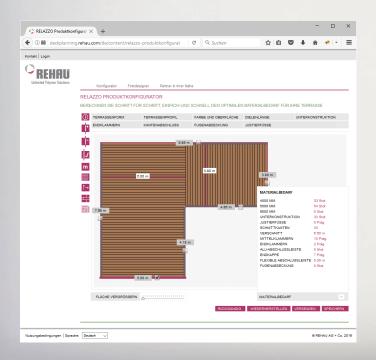

#### Rehau

Planning tool for terraces including retailer area

| CREHAU  Mainat Paper Salara  www.rehau.com/relazzo |                                                            |       |
|----------------------------------------------------|------------------------------------------------------------|-------|
|                                                    |                                                            |       |
|                                                    | REHAU AG + Co<br>Rheniumhaus<br>95111 Rehau<br>Deutschland |       |
|                                                    | VE                                                         | Stück |
| Dielen RELAZZO classic 5m<br>Ambra                 | 5m                                                         | 32    |
| Dielen RELAZZO classic 6m<br>Ambra                 | 6m                                                         | 32    |
| Unterkonstruktion<br>60x40mm                       | 4m                                                         | 28    |
| Justierfüße 50-90mm                                | 20 Stk.                                                    | 20    |
| /// Justierfuß Schrauben                           | 20 Schrauben                                               | 20    |
| Montagewinkel                                      | 20 Montagewinkel + 45 Schrauben<br>bei Bedarf              | 10    |
| Gummiunterlage<br>50x50x5mm                        | bei Bedarf                                                 | 397   |
| Set Mittelklammern                                 | 100 Klammern + 100 Schrauben                               | 8     |
| Set Endklammern                                    | 25 Klammern + 25 Schrauben                                 | 2     |
| Endkappe                                           | 25 Kappen                                                  | 5     |
|                                                    |                                                            |       |
|                                                    | us I 95111 Rehau I Deutschland                             | PEFC  |