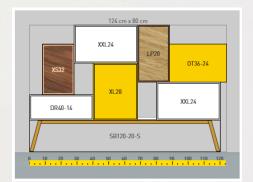

of additional article information and images
- Configurations can be loaded, edited and saved; saving without login is also possible
- PDF generation with article lists and images
- Price calculation
- Shop interface

#### Intuitive use and exact planning

- Free movement within the space
- Precise positioning through snapping and magnet functions as well as ruler and dimensioning
- Allocation of colors and materials
- Possible integration of walls and living areas as well as objects

#### **Technical details**

- HTML5
- Javascript/jQuery
- CSS3
- WebGL

#### Areas of use

- B2B and B2C
- Interiors
- Exteriors
- Automotive
- · Product and system solutions

# X

#### **BENSEN**

Configurator for the sofa system Endless







### Cubit

Shelf configurator with serversided 3D-rendering









#### Cubit

Sofa configurator with 3D-WebGL-visualization





# X

#### Artmodul

Configurators for system furnitures, container and tables





# X

#### Rehau

Planning tool for terraces including retailer area



| CREHAU  Mainat Paper Salara  www.rehau.com/relazzo |                                                            |       |
|----------------------------------------------------|------------------------------------------------------------|-------|
|                                                    |                                                            |       |
|                                                    | REHAU AG + Co<br>Rheniumhaus<br>95111 Rehau<br>Deutschland |       |
|                                                    | VE